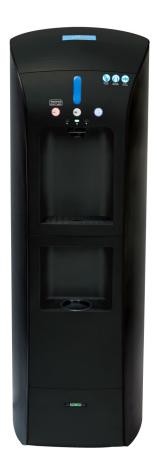

## Service Bulletin Crystal Pro Cabinet Color Form 2004001

As part of the on-going changes and updates to the Crystal Pro cooler, Crystal Mountain will be changing the color of the Crystal Pro from the current version (on the left, below) with Gray front panels to a version with black front panels (on the right, below). The side panels will remain black on both versions. This change will take place in production once stock is depleted. The affected cabinet panels will continue to be available in gray. The new parts in black will be stocked as they become available.