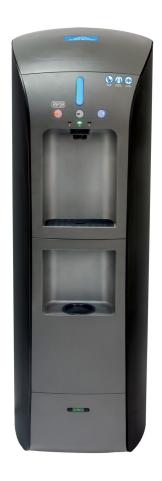

## Service Bulletin Crystal Pro Cabinet Color Form 2004001

As part of the on-going changes and updates to the Crystal Pro cooler, Crystal Mountain will be changing the color of the Crystal Pro from the current version (on the left, below) with Gray front panels to a version with black front panels (on the right, below). The side panels will remain black on both versions. This change will take place in production once stock is depleted. The affected cabinet panels will continue to be available in gray. The new parts in black will be stocked as they become available.